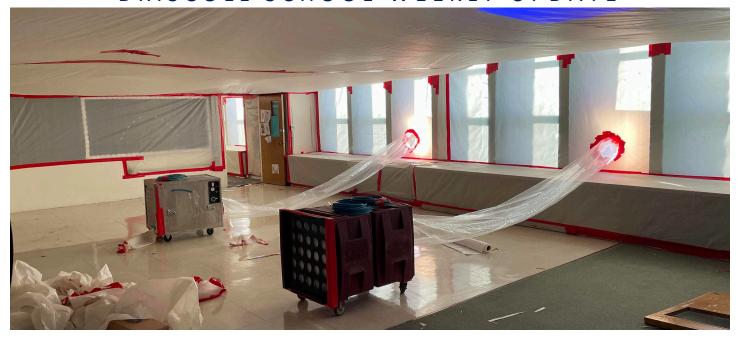

## Phase 2 Work:

- o Containment in place.
- o Negative air machines in place.
- o Load-out openings created.
- o FA panel shut down.
- O Town furniture and equipment removed, through Phase 4B.